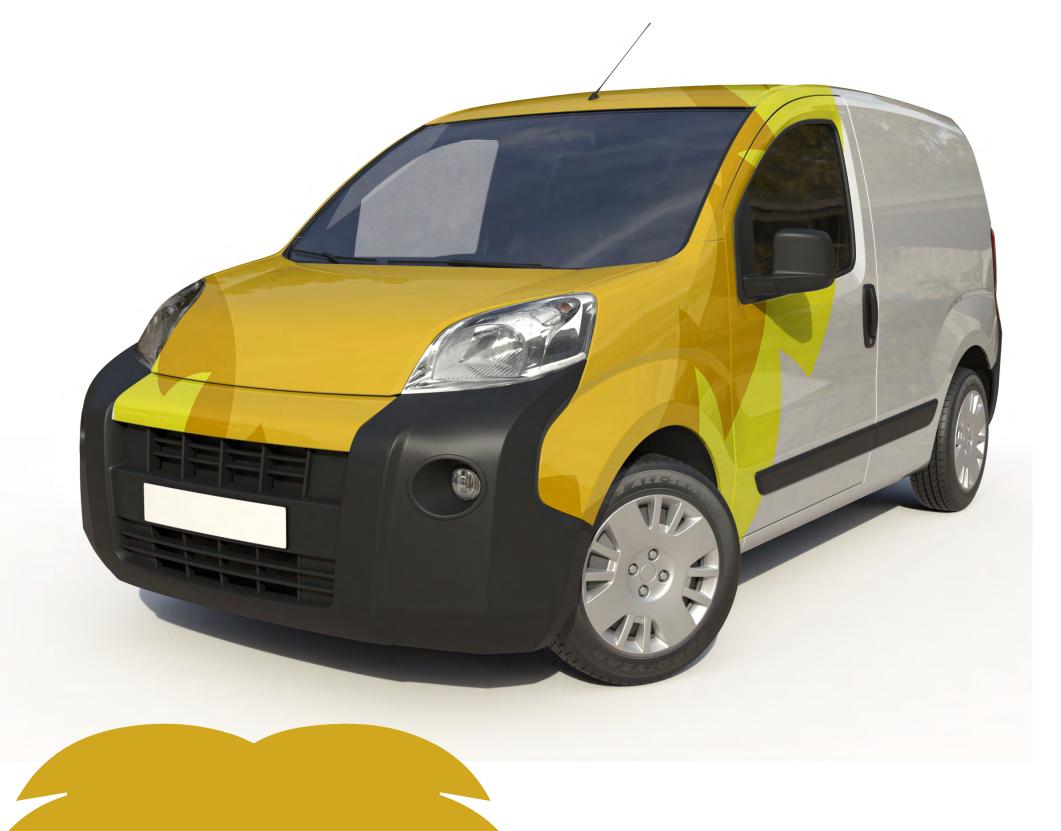

#### CAR

| €<br>D                                        |
|-----------------------------------------------|
| 🛛 Doručiť levo                                |
| Predp                                         |
| 18                                            |
| Doručenie:<br>Hneď, kr<br>Vybrať, k<br>Dátum: |
| 3 produkty                                    |
| Medzisúčet:<br>Doprava:<br>Celkom:            |
|                                               |
|                                               |
|                                               |