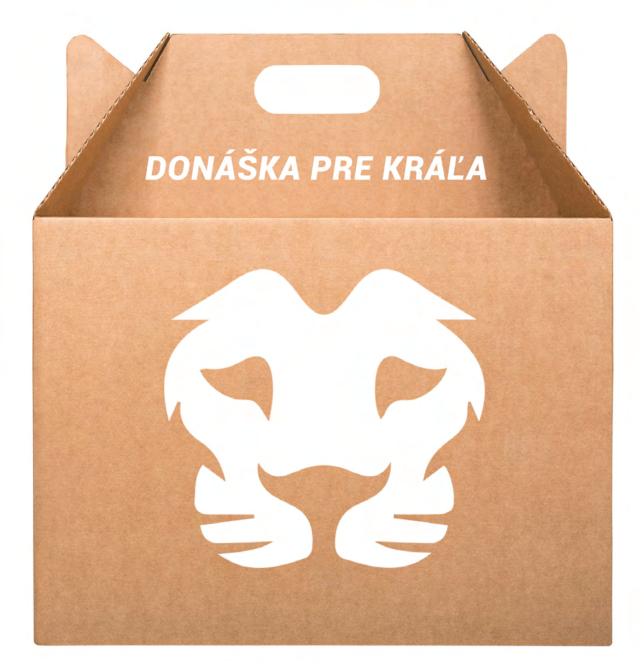

|
| Medzisúčet:<br>Doprava:<br>Celkom:            |
|                                               |
|                                               |
|                                               |

\_

=

#### ORUČENIE

om do: Cintorínska 5, Tlmače, 935 21 🤟

pokladaný príchod nákupu:

15.11.2021 :30 - 19:00

ráľ nechce čakať kedy kráľ bude doma

Čas:

Zobraziť košík 4,66 € 1,99€ 6,65 € PREJSŤ K POKLADNI

 $\bigcirc$ 

Ä

 $\stackrel{\circ}{\sim}$ 

#### € Predpokladaný príchod nákupu 18:30 - 19:00



#### Nákup vám prinesie:



LION CREW č.15 (Lukáš) 📌 4,9 (65 hodnotení)

3  $\heartsuit$ Þ G Q

#### LEVMART UŽ FRČÍ ZA VAMI

Číslo objednávky: #516584872



Predpokladaný príchod nákupu 15.11.2021 18:30 - 19:00

Î

SLEDOVAŤ OBJEDNÁVKU

Þ

 $\heartsuit$ 







## DELIVERY BOXES AND BAGS

www.levmart.sk

## KRÁĽOVSKÁ DONÁŠKA



#### **T-SHIRTS**



#### LEVMART

LEVMART s.r.o. ► +421 915 600 700 www.levmart.sk Ievmart@info.sk 2 Cintorínska 566/2a, Levice, 935 21

#### BUSSINESS CARDS

LEVMART s.r.o. +421 915 600 700 🥺 www.levmart.sk levmart@info.sk 😢 Cintorínska 566/2a, Levice, 935 21

LEVMART

#### INSTAGRAM











ADVERTISING 5874239

www.levmart.sk



# THANK YOU



#### Miriam Vojčeková