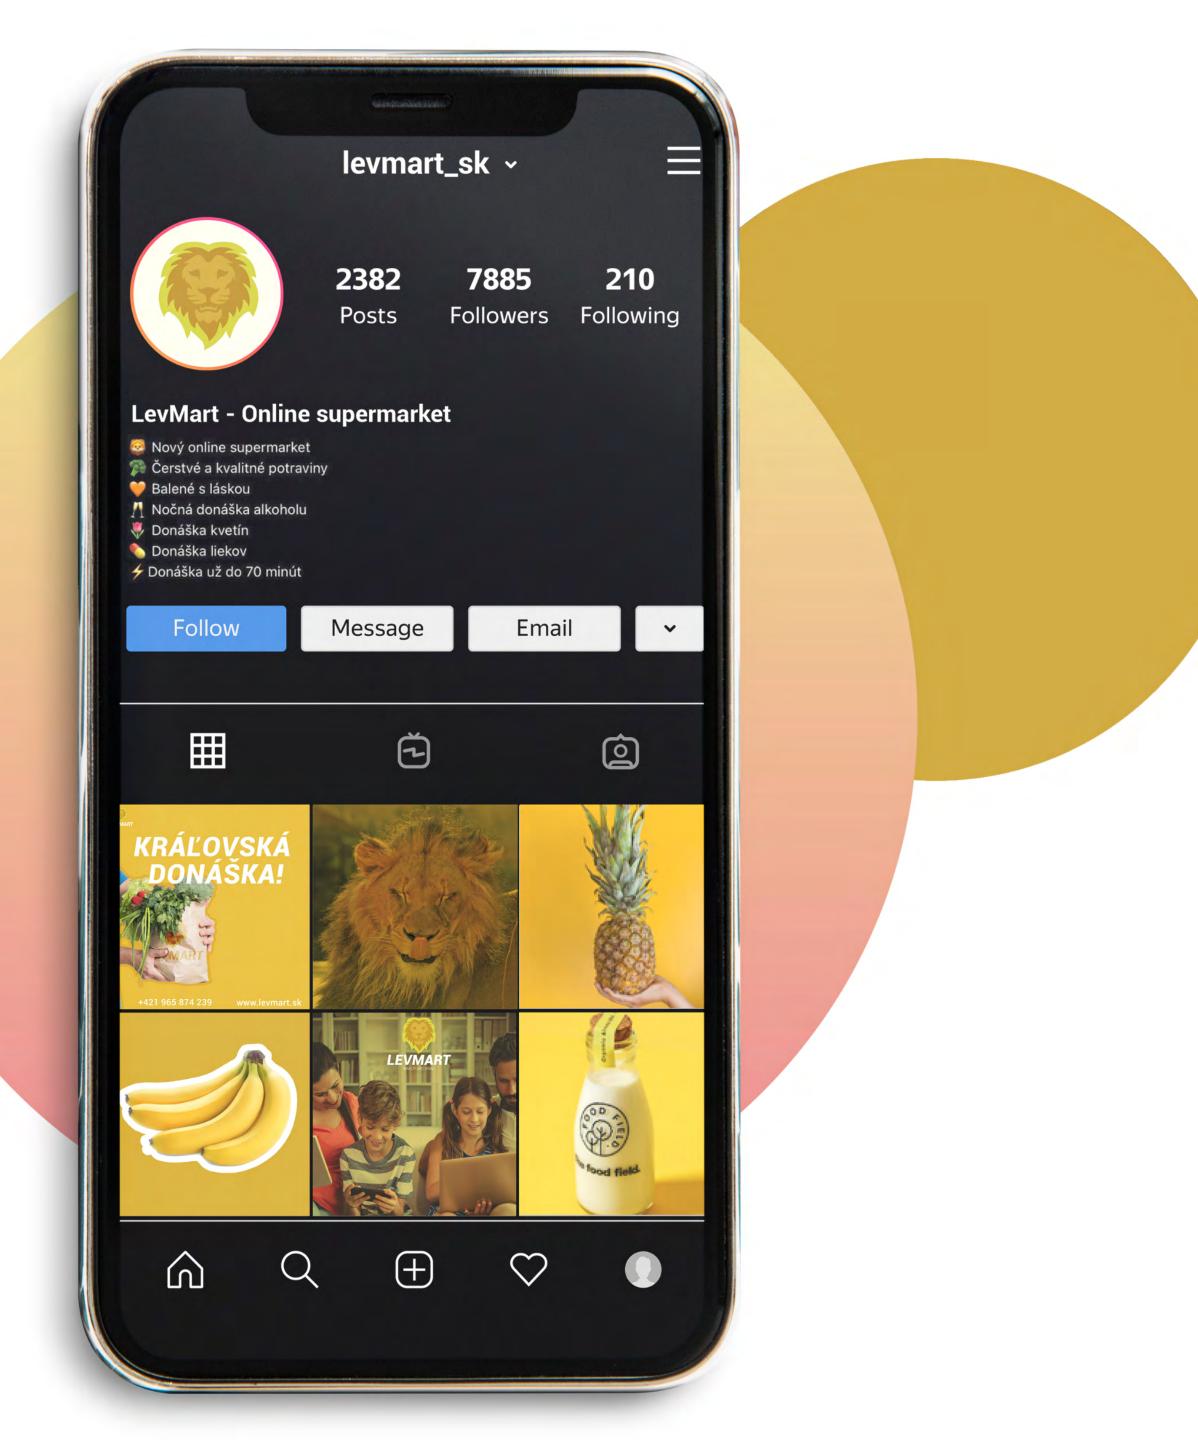

kedy kráľ bude doma

Čas:

Zobraziť košík 4,66 € 1,99€ 6,65 € PREJSŤ K POKLADNI

 $\bigcirc$ 

Ä

 $\stackrel{\circ}{\sim}$ 

#### € Predpokladaný príchod nákupu 18:30 - 19:00



#### Nákup vám prinesie:



LION CREW č.15 (Lukáš) 📌 4,9 (65 hodnotení)

3  $\heartsuit$ Þ G Q

#### LEVMART UŽ FRČÍ ZA VAMI

Číslo objednávky: #516584872



Predpokladaný príchod nákupu 15.11.2021 18:30 - 19:00

Î

SLEDOVAŤ OBJEDNÁVKU

Þ

 $\heartsuit$ 







## DELIVERY BOXES AND BAGS

www.levmart.sk

## KRÁĽOVSKÁ DONÁŠKA



#### **T-SHIRTS**



#### LEVMART

LEVMART s.r.o. ► +421 915 600 700 www.levmart.sk Ievmart@info.sk 2 Cintorínska 566/2a, Levice, 935 21

#### BUSSINESS CARDS

LEVMART s.r.o. +421 915 600 700 🥺 www.levmart.sk levmart@info.sk 😢 Cintorínska 566/2a, Levice, 935 21

LEVMART

#### INSTAGRAM











ADVERTISING 5874239

www.levmart.sk



# THANK YOU



#### Miriam Vojčeková