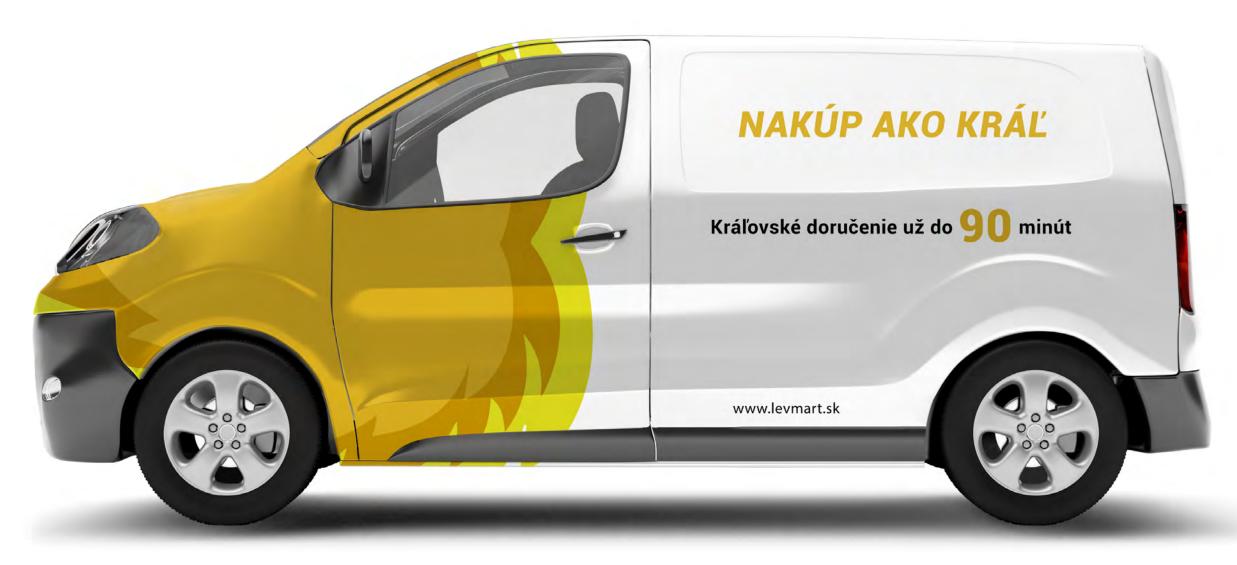

#D2A720 RGB: 210 167 32 CMYK: 19 32 100 0

#### COLORS

#### Orange Dark

#BC8A00 RGB: 188 138 0 CMYK: 26 44 100 5

#### Roboto

Thin Light Regular Medium Bold Black

Thin Italic Light Italic Italic Medium Italic Bold Italic Black Italic



#### **1.TARGET GROUP**

# Seniors, pensioners, age category from 56 and up.

#### POSTERS



## ČO NENÁJDEM V ZÁHRADE, TO PRIVEZIE LEVMART

www.levmart.sk



### 2. TARGET GROUP

Young people, single, in relationship, students, generation Z, so-called iGeneration.



## ČO JOŽO ZABUDOL PRINIESŤ, TO PRIVEZIE LEVMART

www.levmart.sk

LEVMART



#### **3. TARGET GROUP**

# Families with children, working people, age category from 30 to 55



#### LEVMART NAKÚP AKO KRÁĽ

## ČO NÁM CHÝBA V CHLADNIČKE TO PRIVEZIE LEVMART

www.levmart.sk









#### CAR





| €<br>D                                        |
|-----------------------------------------------|
| 🛛 Doručiť levo                                |
| Predp                                         |
| 18                                            |
| Doručenie:<br>Hneď, kr<br>Vybrať, k<br>Dátum: |
| 3 produkty                                    |
| Medzisúčet:<br>Doprava:<br>Celkom:            |
|                                               |
|                                               |
|                                               |

\_

=

#### ORUČENIE

om do: Cintorínska 5, Tlmače, 935 21 🤟

pokladaný príchod nákupu:

15.11.2021 :30 - 19:00

ráľ nechce čakať kedy kráľ bude doma

Čas:

Zobraziť košík 4,66 € 1,99€ 6,65 € PREJSŤ K POKLADNI

 $\bigcirc$ 

Ä

 $\stackrel{\circ