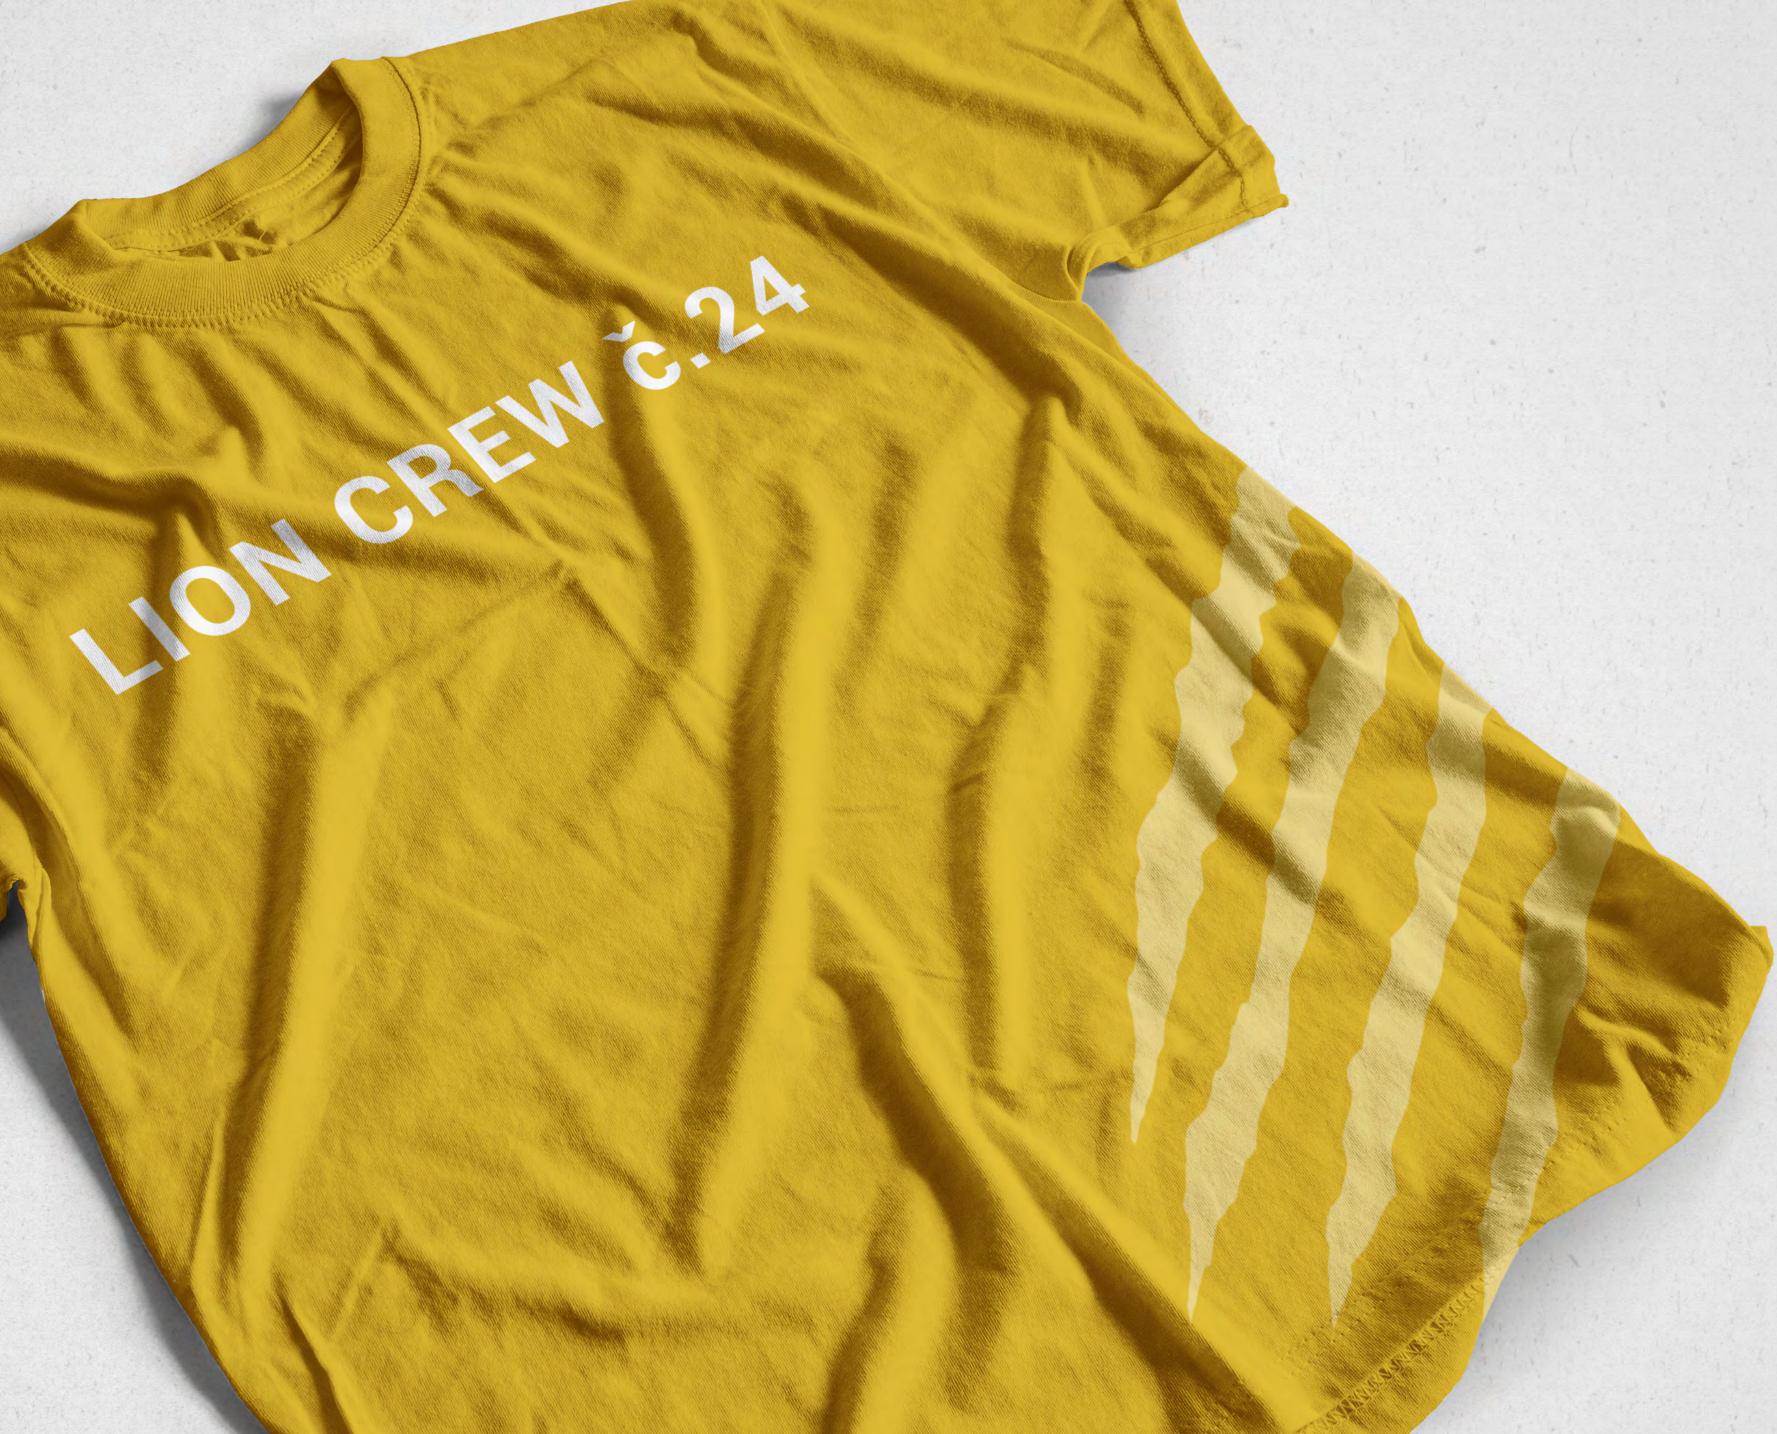

|
|                                               |
|                                               |

\_

=

#### ORUČENIE

om do: Cintorínska 5, Tlmače, 935 21 🤟

pokladaný príchod nákupu:

15.11.2021 :30 - 19:00

ráľ nechce čakať kedy kráľ bude doma

Čas:

Zobraziť košík 4,66 € 1,99€ 6,65 € PREJSŤ K POKLADNI

 $\bigcirc$ 

Ä

 $\stackrel{\circ}{\sim}$ 

#### € Predpokladaný príchod nákupu 18:30 - 19:00



#### Nákup vám prinesie:



LION CREW č.15 (Lukáš) 📌 4,9 (65 hodnotení)

3  $\heartsuit$ Þ G Q

#### LEVMART UŽ FRČÍ ZA VAMI

Číslo objednávky: #516584872



Predpokladaný príchod nákupu 15.11.2021 18:30 - 19:00

Î

SLEDOVAŤ OBJEDNÁVKU

Þ

 $\heartsuit$ 







## DELIVERY BOXES AND BAGS

www.levmart.sk

## KRÁĽOVSKÁ DONÁŠKA



#### **T-SHIRTS**



#### LEVMART

LEVMART s.r.o. ► +421 915 600 700 www.levmart.sk Ievmart@info.sk 2 Cintorínska 566/2a, Levice, 935 21

#### BUSSINESS CARDS

LEVMART s.r.o. +421 915 600 700 🥺 www.levmart.sk levmart@info.sk 😢 Cintorínska 566/2a, Levice, 935 21

LEVMART

#### INSTAGRAM











ADVERTISING 5874239

www.levmart.sk



# THANK YOU



#### Miriam Vojčeková