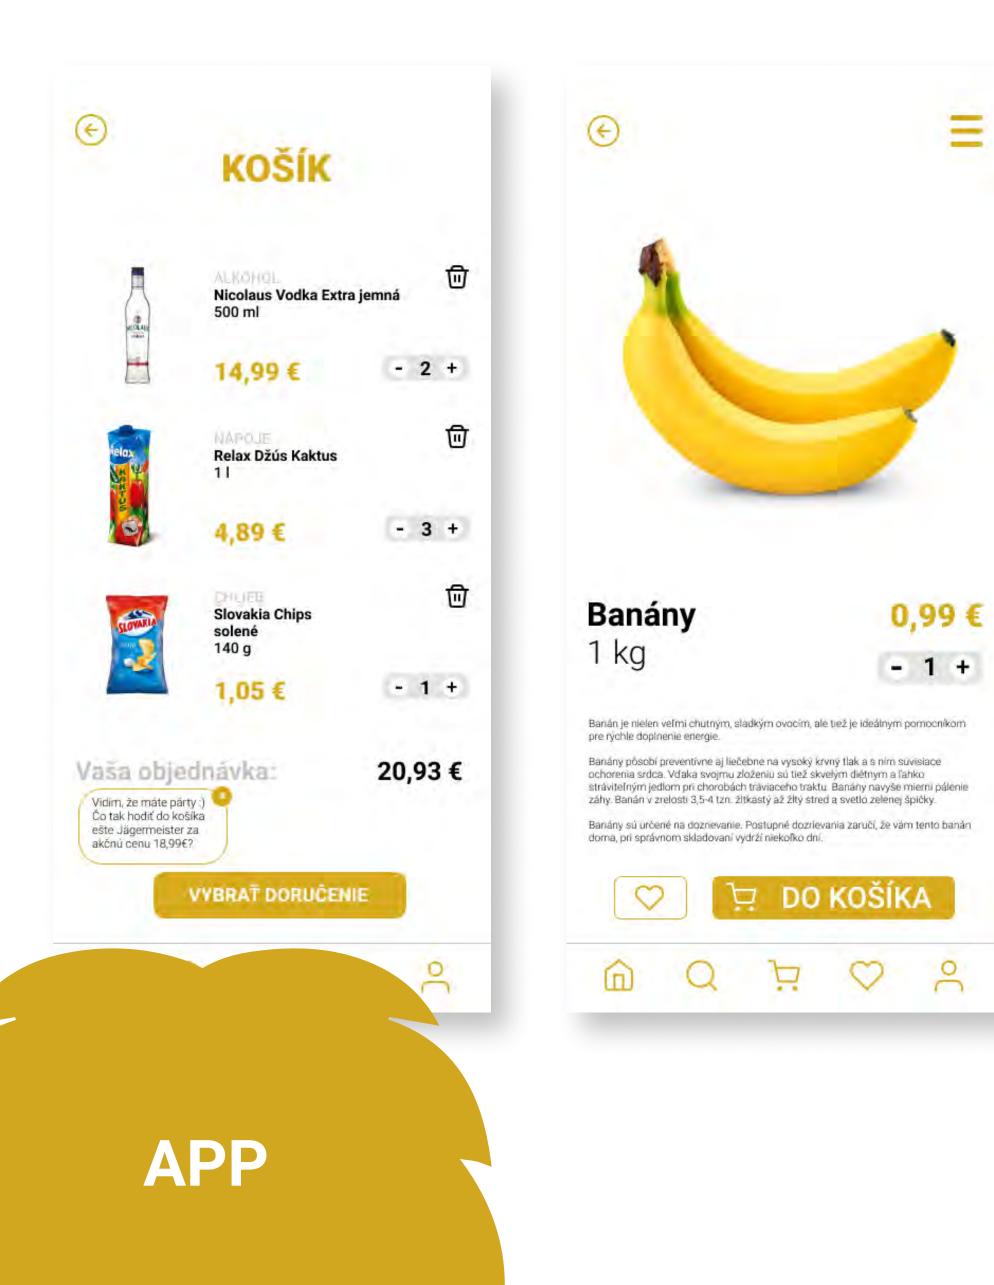

#### CAR

| €<br>D                                        |
|-----------------------------------------------|
| 🛛 Doručiť levo                                |
| Predp                                         |
| 18                                            |
| Doručenie:<br>Hneď, kr<br>Vybrať, k<br>Dátum: |
| 3 produkty                                    |
| Medzisúčet:<br>Doprava:<br>Celkom:            |
|                                               |
|                                               |
|                                               |

\_

=