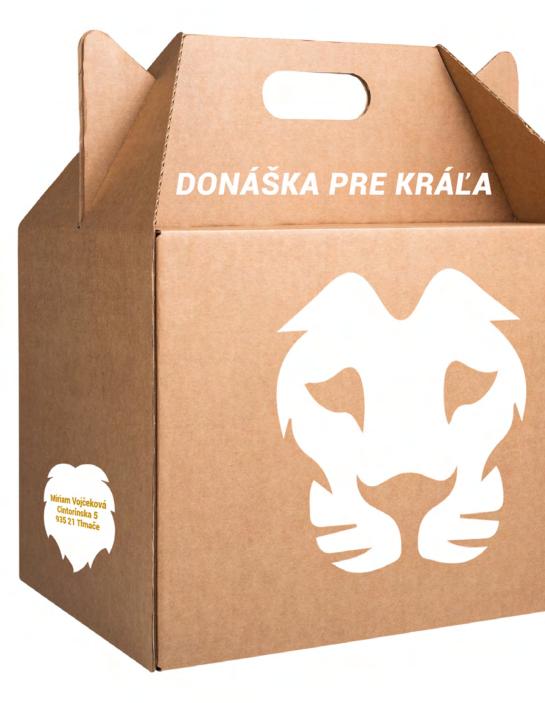

|
| Medzisúčet:<br>Doprava:<br>Celkom:            |
|                                               |
|                                               |
|                                               |

\_

=

#### ORUČENIE

om do: Cintorínska 5, Tlmače, 935 21 🤟

pokladaný príchod nákupu:

15.11.2021 :30 - 19:00

ráľ nechce čakať kedy kráľ bude doma

Čas:

Zobraziť košík 4,66 € 1,99€ 6,65 € PREJSŤ K POKLADNI

 $\bigcirc$ 

Ä

 $\stackrel{\circ}{\sim}$ 

#### € Predpokladaný príchod nákupu 18:30 - 19:00



#### Nákup vám prinesie:



LION CREW č.15 (Lukáš) 📌 4,9 (65 hodnotení)

3  $\heartsuit$ Þ G Q

#### LEVMART UŽ FRČÍ ZA VAMI

Číslo objednávky: #516584872



Predpokladaný príchod nákupu 15.11.2021 18:30 - 19:00

Î

SLEDOVAŤ OBJEDNÁVKU

Þ

 $\heartsuit$ 







## DELIVERY BOXES AND BAGS

www.levmart.sk

## KRÁĽOVSKÁ DONÁŠKA



#### **T-SHIRTS**



#### LEVMART

LEVMART s.r.o. ► +421 915 600 700 www.levmart.sk Ievmart@info.sk 2 Cintorínska 566/2a, Levice, 935 21

#### BUSSINESS CARDS

LEVMART s.r.o. +421 915 600 700 🥺 www.levmart.sk levmart@info.sk 😢 Cintorínska 566/2a, Levice, 935 21

LEVMART

#### INSTAGRAM











ADVERTISING 5874239

www.levmart.sk



# THANK YOU



#### Miriam Vojčeková